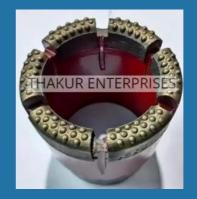

#### **CORE BIT**

HQ3 Diamond Core Bit

HWF Diamond Core Bit

HWG Impregnated Diamond Core Bit

AX Impregnated Diamond Core Bit