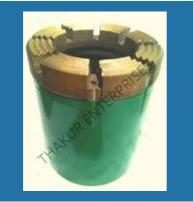

#### **CORE BIT**

HQ3 Diamond Core Bit

HWF Diamond Core Bit

HWG Impregnated Diamond Core Bit

AX Impregnated Diamond Core Bit