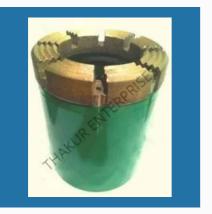

#### **CORE BIT**

HQ3 Diamond Core Bit

HWF Diamond Core Bit

HWG Impregnated Diamond Core Bit

AX Impregnated Diamond Core Bit