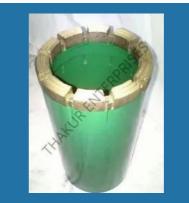

#### **CORE BIT**

HQ3 Diamond Core Bit

HWF Diamond Core Bit

HWG Impregnated Diamond Core Bit

AX Impregnated Diamond Core Bit