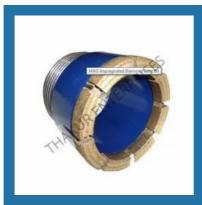

#### **CORE BIT**

HQ3 Diamond Core Bit

HWF Diamond Core Bit

HWG Impregnated Diamond Core Bit

AX Impregnated Diamond Core Bit